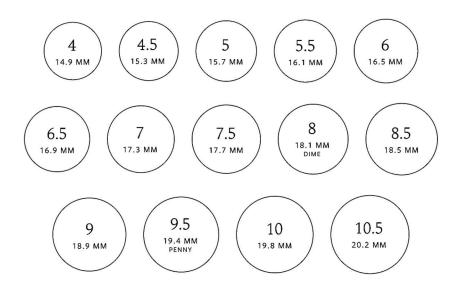

## Step 2

Place your ring band on the chart below and match the inner edge of the ring to the nearest size circle. If your ideal fit falls between two sizes, size up. Please note this chart measures to US / CA ring sizes and mm. Other scale sizes and conversions are available at www.lunaijewelry.com